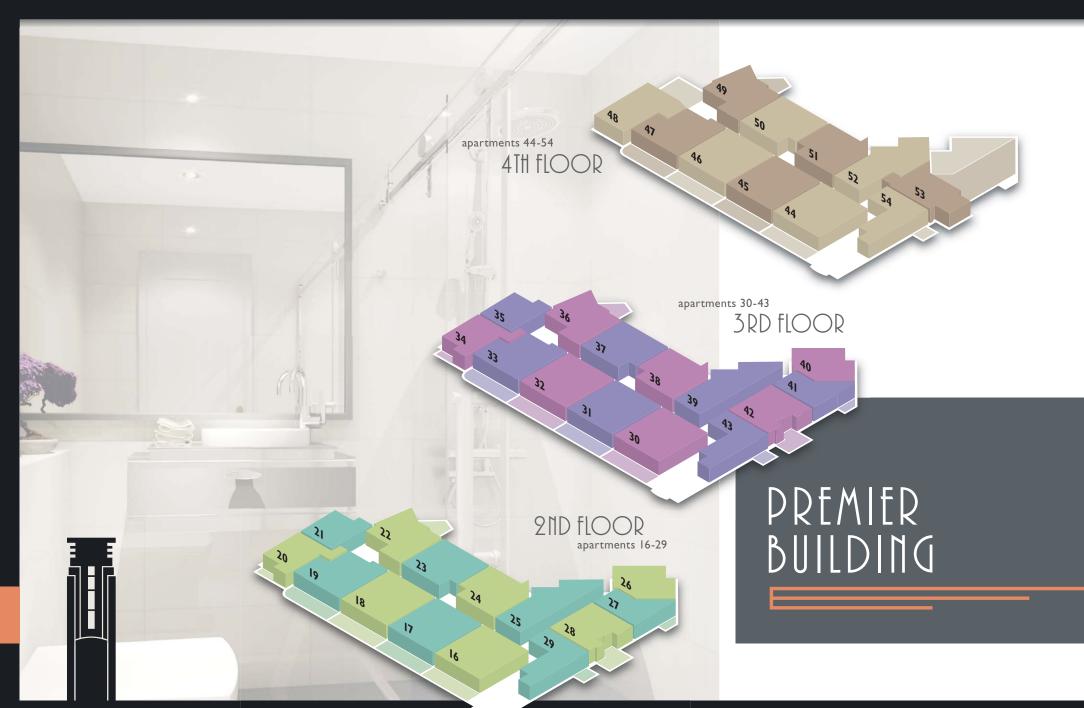

#### **GENERAL**

Please note that this is an indicative specification and may be subject to change during construction

The scale and shape of the building has enabled the developers to create generous and interesting living spaces within 73 individual apartments in this unique reincarnation, all with terraces and/ or balconies (first floor apartments I-I5 are shared ownership). Many of the apartments will benefit from views of the nearby River Thames.

For individual floor plans visit www.emporiumse18.com