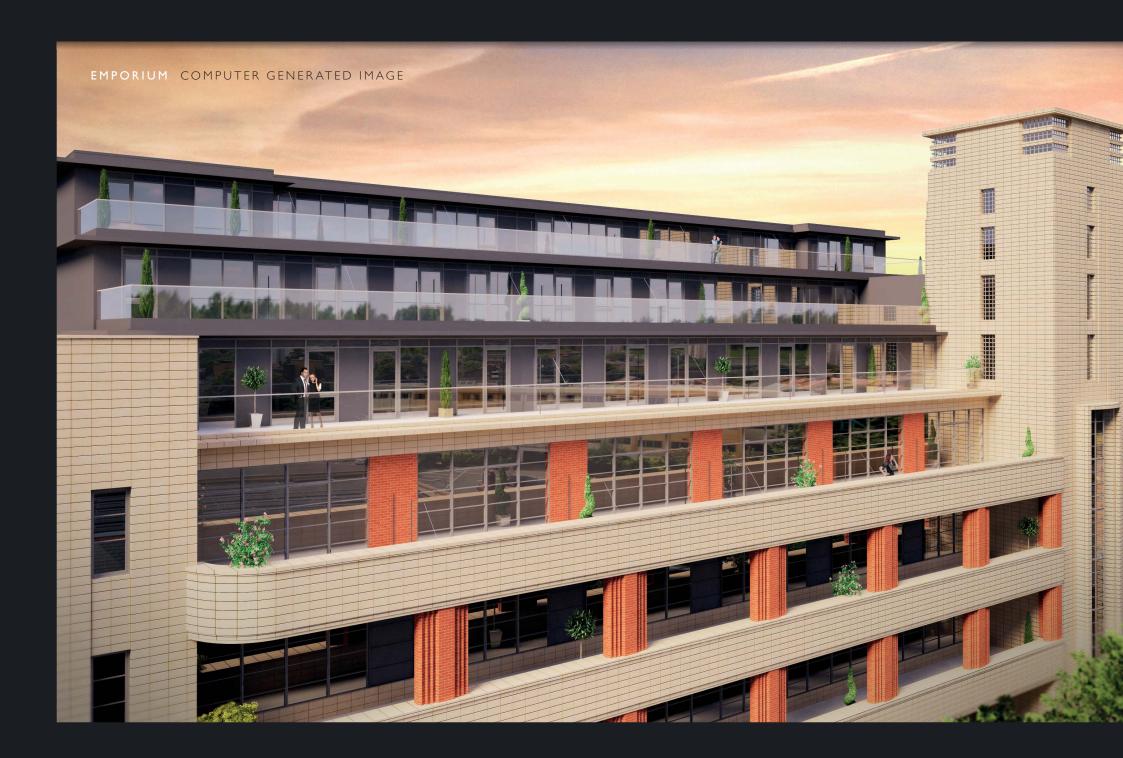

## ONLY RARELY IS THE ARCHITECTURE OF A COMMERCIAL BUILDING DEEMED TOO GOOD TO BE REPLACED, EVEN WHEN IT IS NO LONGER NEEDED FOR ITS ORIGINAL FUNCTION. THE GRADE II LISTED EMPORIUM IS ONE SUCH ART DECO CLASSIC

Frequent TfL bus services run from Woolwich to connect to many parts of the capital.

THE ART DECO BUILDING WAS BUILT AS A DEPARTMENT STORE IN 1938 BY THE ROYAL ARSENAL CO-OPERATIVE SOCIETY TO SERVE THE NEARBY COMMUNITY OF ROYAL WOOLWICH ARSENAL WORKERS

Emporium has many fine original features such as period railings, mouldings and ceilings up to 3 metres high, which have been preserved and incorporated in this exciting new phase of rejuvenation.

#### **GENERAL**

Please note that this is an indicative specification and may be subject to change during construction

The scale and shape of the building has enabled the developers to create generous and interesting living spaces within 73 individual apartments in this unique reincarnation, all with terraces and/ or balconies (first floor apartments I-I5 are shared ownership). Many of the apartments will benefit from views of the nearby River Thames.