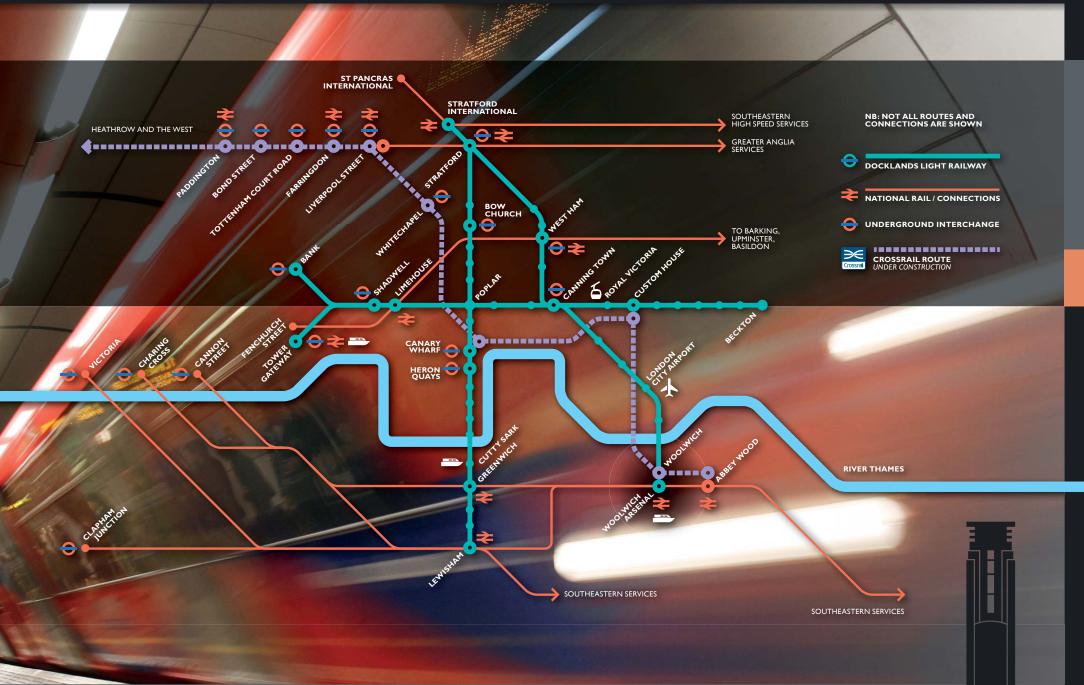

## PREMIER CONNECTIONS

## EMPORIUM HAS EVERY KIND OF TRANSPORT CONNECTION YOU COULD WISH FOR. CURRENTLY IT IS SERVED BY THE DOCKLANDS LIGHT RAILWAY (DLR) WITH FAST CONNECTIONS TO LONDON CITY AIRPORT, CANARY WHARF, STRATFORD AND BANK

Soon Crossrail will revolutionise east—west travel in London and slash journey times from Woolwich. You'll be able to get from Woolwich to central London in 21 minutes and Heathrow Airport in 52 minutes. London City Airport is just across the river and two stops away on the DLR. It offers regular direct services to New York and numerous destinations across the UK and Europe. You can have breakfast in Woolwich and be poolside in Palma, or sipping martinis in Milan, by early afternoon.

An overground rail service runs from Woolwich into central London, or out into the countryside. Go on a daytrip to seaside destinations such as Margate, Broadstairs or Whitstable. In Woolwich, you're on the doorstep of Kent, also known as the Garden of England.

The River Thames remains a significant thoroughfare and Thames Clippers runs commuter and weekend services from Woolwich into central London, stopping at Greenwich and Canary Wharf. The Woolwich Free Ferry is a stone's throw from Emporium: take your car on it or simply walk on. The Emirates Airline runs from North Greenwich to the Excel Exhibition Centre on the opposite side of the Thames.

Frequent TfL bus services run from Woolwich to connect to many parts of the capital.

THE ART DECO BUILDING WAS BUILT AS A DEPARTMENT STORE IN 1938 BY THE ROYAL ARSENAL CO-OPERATIVE SOCIETY TO SERVE THE NEARBY COMMUNITY OF ROYAL WOOLWICH ARSENAL WORKERS