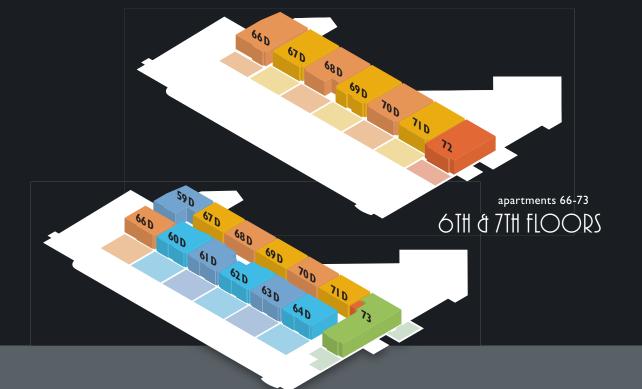

#### **GENERAL**

Please note that this is an indicative specification and may be subject to change during construction

The scale and shape of the building has enabled the developers to create generous and interesting living spaces within 73 individual apartments in this unique reincarnation, all with terraces and/ or balconies (first floor apartments I-I5 are shared ownership). Many of the apartments will benefit from views of the nearby River Thames.

For individual floor plans visit www.emporiumse18.com