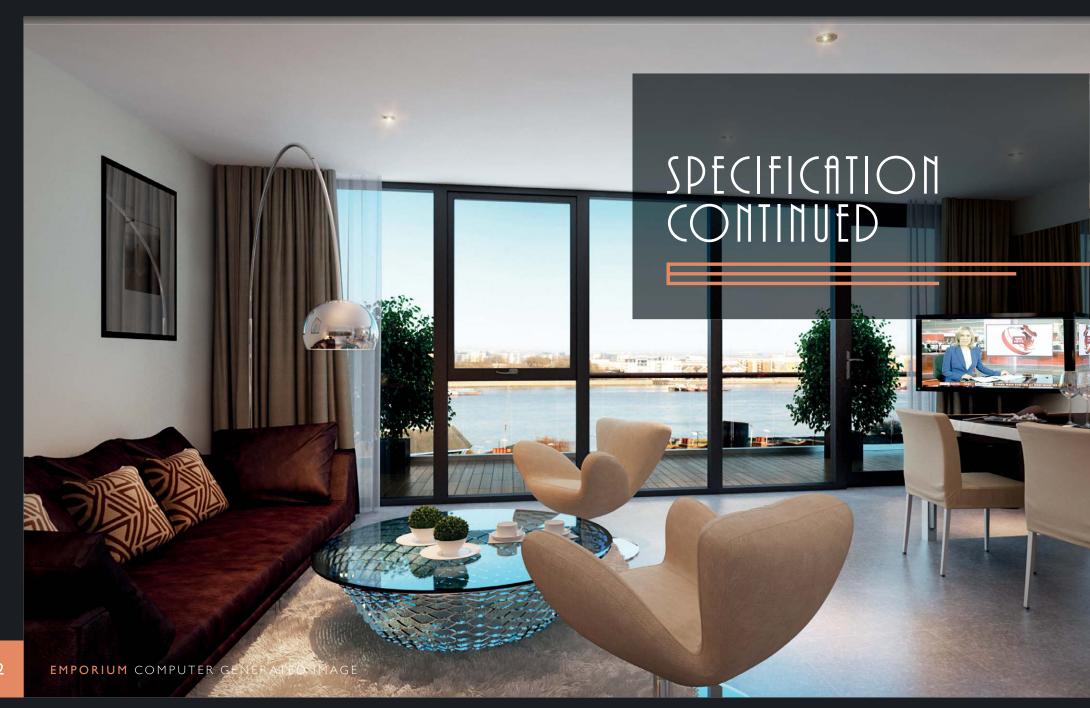

# PREMIER SPECIFICATION

The premier specification includes:

#### LIVING AREA

Porcelain floor tiles Power outlets and lighting switches finished in plastic Telephone and data socket outlets