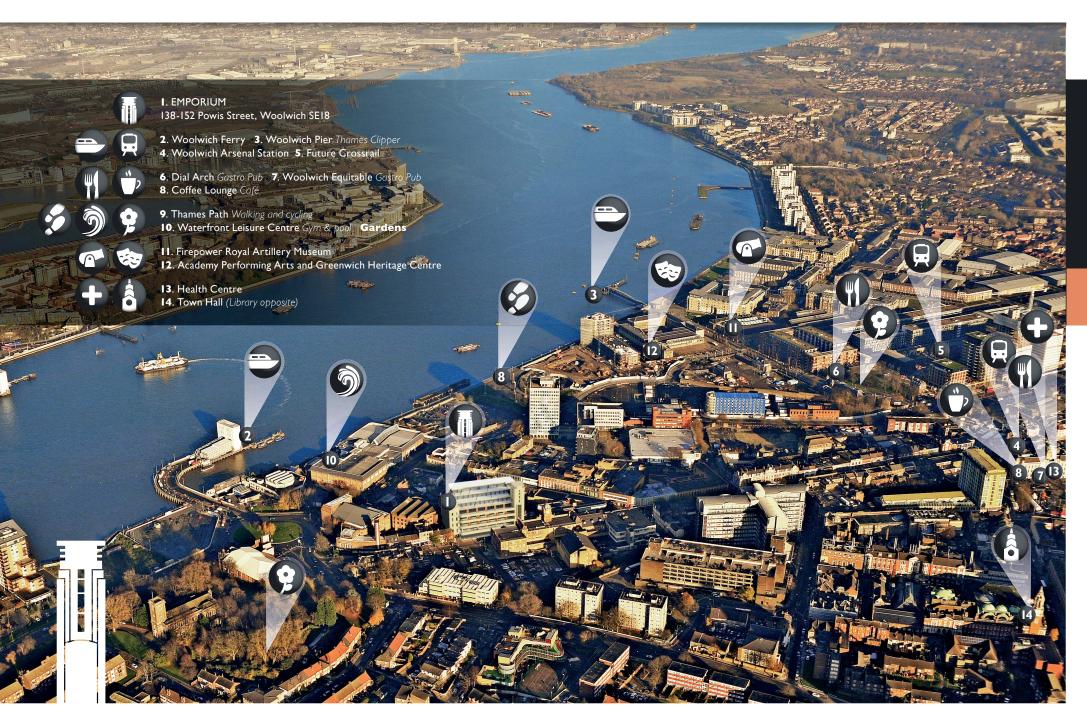

### PREMIER LOCATION

WOOLWICH IS BEING TRANSFORMED IN THE MOST DYNAMIC URBAN REGENERATION PROJECT SINCE ON CYCLE NETWORK DOCKLANDS WAS REDEVELOPED, BUILDING ON THE MAJESTIC HERITAGE OF THE ROYAL ARSENAL.

PRESTIGIOUS NEW DEVELOPMENTS SUCH AS EMPORIUM, ARE MAKING WOOLWICH ONE OF THE MOST SOUGHT AFTER AREAS, HARKING BACK TO ITS REGAL PAST

It is part of the Royal Borough of Greenwich, a favourite destination for locals and tourists. There are stunning views up river to Canary Wharf and the City skyline. Emporium is in the main shopping area of Woolwich. There are great restaurants nearby, including Blue Nile (Eritrean and Italian) and Curry Asia, which has been serving up tasty Indian dishes since 1962. For more traditional pub food,

## EMPORIUM HAS EVERY KIND OF TRANSPORT CONNECTION YOU COULD WISH FOR. CURRENTLY IT IS SERVED BY THE DOCKLANDS LIGHT RAILWAY (DLR) WITH FAST CONNECTIONS TO LONDON CITY AIRPORT, CANARY WHARF, STRATFORD AND BANK

Soon Crossrail will revolutionise east—west travel in London and slash journey times from Woolwich. You'll be able to get from Woolwich to central London in 21 minutes and Heathrow Airport in 52 minutes. London City Airport is just across the river and two stops away on the DLR. It offers regular direct services to New York and numerous destinations across the UK and Europe. You can have breakfast in Woolwich and be poolside in Palma, or sipping martinis in Milan, by early afternoon.

An overground rail service runs from Woolwich into central London, or out into the countryside. Go on a daytrip to seaside destinations such as Margate, Broadstairs or Whitstable. In Woolwich, you're on the doorstep of Kent, also known as the Garden of England.

The River Thames remains a significant thoroughfare and Thames Clippers runs commuter and weekend services from Woolwich into central London, stopping at Greenwich and Canary Wharf. The Woolwich Free Ferry is a stone's throw from Emporium: take your car on it or simply walk on. The Emirates Airline runs from North Greenwich to the Excel Exhibition Centre on the opposite side of the Thames.