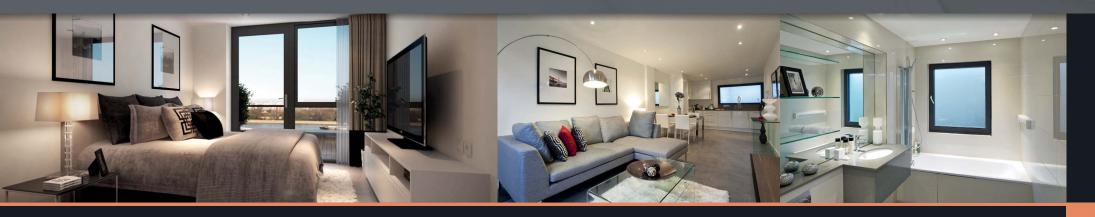

# PREMIER SPECIFICATION

The premier specification includes:

#### **KITCHEN**

White gloss kitchens with quartz worktops 
Tiled splashback 
Appliances to include integrated oven, hob, hood, fridge-freezer and dishwasher (selected apartments) 
One bowl stainless steel sink with tap 
Lighting to underside of wall units 
Stainless steel electrical accessories above worktop 
Porcelain floor tiles

#### **BATHROOMS**

(selected apartments) Wall mounted shower Shower screen

Mirror cabinets with integrated shaver socket Full height ceramic wall tiles to wet areas with contrasting floor tiles Electric underfloor heating with towel rails

#### LIVING AREA

Porcelain floor tiles Power outlets and lighting switches finished in plastic Telephone and data socket outlets

#### **BEDROOMS**

Neutral colour carpet flooring with underlay 
Painted walls and ceilings 
Power outlets and lighting switches finished in plastic